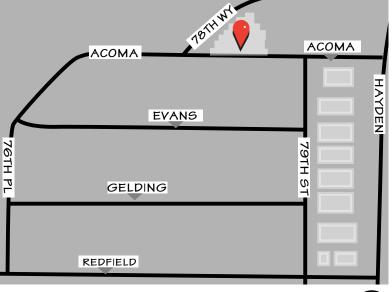

SCOTTSDALE AIRPARK OFFICE SPACE









#### **AMANDA WRIGHT**

**Senior Associate** 0 480.443.3992 C 480.236.0037

amanda@shellcommercial.com

## 7898 E ACOMA DRIVE | SUITE 208 | SCOTTSDALE, ARIZONA 85260



# **FEATURES**

- Second floor office
- Large open reception/flex area
- Five (5) offices

- Kitchenette/break
- Server/storage room
- One (1) restroom



All information contained herein is subject to prior sales and leasing. This information has been secured from sources we believe to be reliable, but we make no representation or warranties, expressed or implied, as to the accuracy of this information.

# **FLOOR PLAN**

### 7898 E ACOMA DRIVE | SUITE 208 | SCOTTSDALE, ARIZONA 85260

1,456± SF









NOT TO SCALE

All information furnished regarding property for sale, rental or financing is from sources deemed reliable, but no warranty or representation is made to the accuracy thereof and same is submitted to errors, omissions, change of price, rental or other conditions, prior to sale, lease or financing or withdrawal without notice. No liability of any kind is to be imposed on the broker herein. This information has been secured from sources deemed reliable, however, we make no warranties as to its