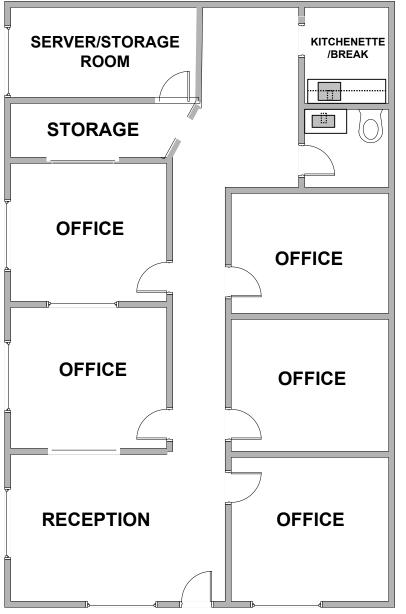

# **FEATURES**

- Second floor office
- Large open reception/flex area
- Five (5) offices

- Kitchenette/break
- Server/storage room
- One (1) restroom

All information contained herein is subject to prior sales and leasing. This information has been secured from sources we believe to be reliable, but we make no representation or warranties, expressed or implied, as to the accuracy of this information.

# **FLOOR PLAN**

### 7898 E ACOMA DRIVE | SUITE 208 | SCOTTSDALE, ARIZONA 85260

1,456± SF

NOT TO SCALE

All information furnished regarding property for sale, rental or financing is from sources deemed reliable, but no warranty or representation is made to the accuracy thereof and same is submitted to errors, omissions, change of price, rental or other conditions, prior to sale, lease or financing or withdrawal without notice. No liability of any kind is to be imposed on the broker herein. This information has been secured from sources deemed reliable, however, we make no warranties as to its